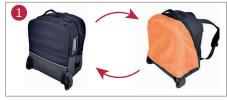

One external net pocket

Two separate, direct-access compartments with storage and a foamed computer/tablet pocket (15")

Visibility provided by:

A piping

A retro-reflective strip

[OPTION] Concealable orange visibility hood 1

- Discreet front storage
- Easy velcro fastening
- Choice of colours: Orange or yellow

CONCEALABLE COMFORT STRAPS

- Quick and easy storage of shoulder straps with zips to switch to rolling mode
- Foamed back surface to ensure comfort in back carrying mode