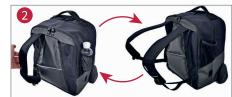

## >>> Carrying:

Comfortable handle

Ergonomically shaped back support with concealable straps 2

Concealable telescopic handle

Concealable telescopic handle

3 screwed feets

[OPTION] Concealable orange visibility hood

- Discreet front storage
- Easy velcro fastening
- Choice of colours: Orange or yellow

CONCEALABLE COMFORT STRAPS

- Quick and easy storage of shoulder straps with zips to switch to rolling mode
- Foamed back surface to ensure comfort in back carrying mode