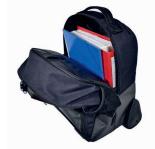

One external net pocket

Two separate, direct-access compartments with storage and a foamed computer/tablet pocket (15")

Visibility provided by:

A piping

A retro-reflective strip

[OPTION] Concealable orange visibility hood 1

## STORAGE

Front compartment:

Foamed pocket for computer or tablet pocket (15"), internal pocket for pens and other supplies, large space for lunch box, water bottle, books etc.

Rear compartment:

Large space for documentation, binders, pockets etc.