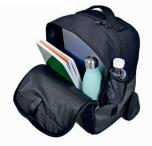

## STORAGE

Front compartment:

Foamed pocket for computer or tablet pocket (15"), internal pocket for pens and other supplies, large space for lunch box, water bottle, books etc.

Rear compartment:

Large space for documentation, binders, pockets etc.