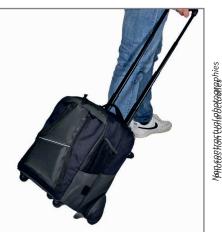

## >>> Carrying:

Comfortable handle

Ergonomically shaped back support with concealable straps 2

Concealable telescopic handle

Concealable telescopic handle

3 screwed feets

[OPTION] Concealable orange visibility hood