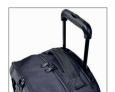

## >>> Carrying:

Comfortable handle

Ergonomically shaped back support with concealable straps 2

Concealable telescopic handle

Concealable telescopic handle

3 screwed feets

[OPTION] Concealable orange visibility hood