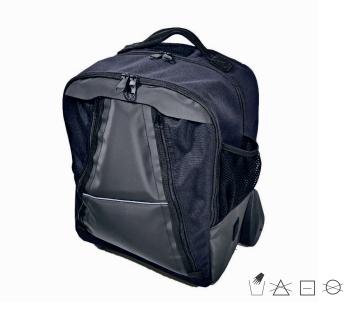

Lightweight and compact backpack with a concealable rolling base. It has several compartments to carry your professional equipment.

////////////////// Mobility range

## MOBI ROLLING BACKPACK

DIMENSIONS (mm)

VOLUME

WFIGHT

MATERIAL

STANDARDS (FABRIC)

COLORS

Poly 900D PU / TPU

One external net pocket

Two separate, direct-access compartments with storage and a foamed computer/tablet pocket (15")

Visibility provided by:

A piping

A retro-reflective strip

[OPTION] Concealable orange visibility hood 1

## STORAGE

Front compartment:

Foamed pocket for computer or tablet pocket (15"), internal pocket for pens and other supplies, large space for lunch box, water bottle, books etc.

Rear compartment:

Large space for documentation, binders, pockets etc.

+ 1 external net pocket (for umbrella, bottle...)